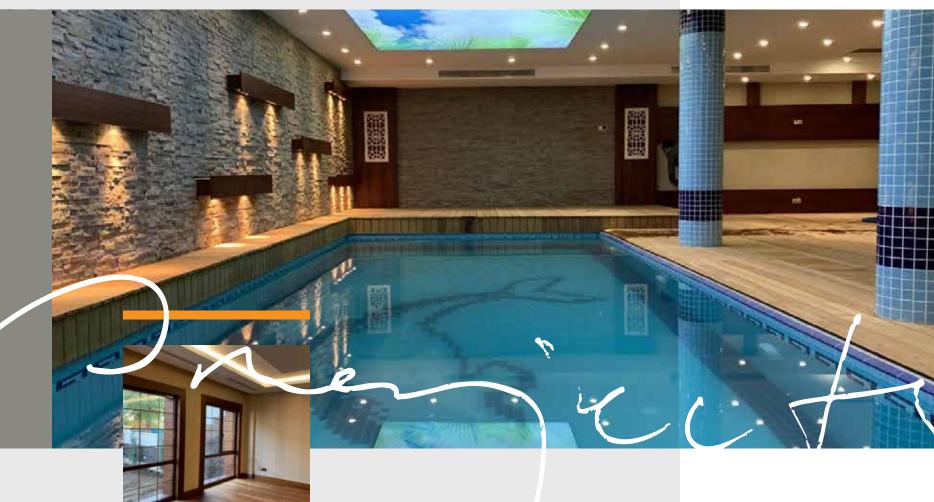

## CONCRETE AND FINISHING WORKS Services include:

- :: Formwork preparation
- :: Reinforced concrete
- :: Concrete pouring
- :: Building interior and exterior finishing works and design works
- :: Roof covering and façade works
- :: Pool finishing and design works
- :: MEP Works and design