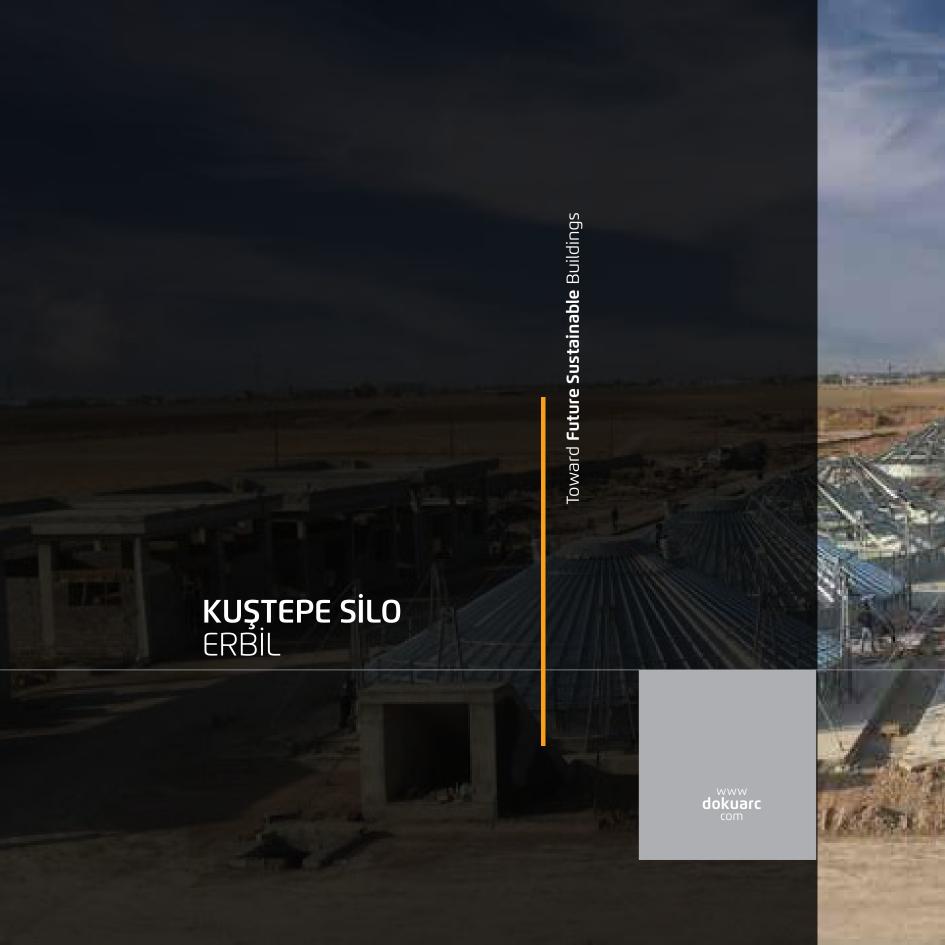

#### **CONCRETE AND FINISHING WORKS**

Building construction has been evolving drastically and new projects are announced that are finished in a very short amount of time to meet the demands and needs of the people as well as new materials are manufactured and used to provide sustainable and safe environment, DOKU YAPI is also working toward that to meet the demands of society regarding a safe environment and providing more sustainable buildings.

## CONCRETE AND FINISHING WORKS Services include:

- :: Formwork preparation
- :: Reinforced concrete
- :: Concrete pouring
- :: Building interior and exterior finishing works and design works
- :: Roof covering and façade works
- :: Pool finishing and design works
- :: MEP Works and design